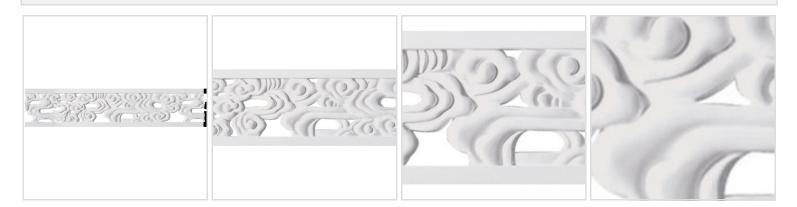

## 7"H x 5/8"P x 94 1/2"L Flower Pierced Panel Moulding

- Modeled after original historical patterns and designs
- Solid urethane for maximum durability and detail
- Lightweight for quick and easy installation
- Factory primed and ready for paint or faux finish
- Can be cut, drilled, glued, or screwed
- Can be used on the interior or exterior
- This product qualifies for our Lowest Price Guarantee
- Order now and get our 30 day Price Protection