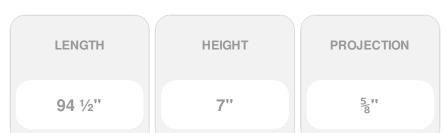

## 7"H x 5/8"P x 94 1/2"L Flower Pierced Panel Moulding

- Modeled after original historical patterns and designs
- Solid urethane for maximum durability and detail
- Lightweight for quick and easy installation
- Factory primed and ready for paint or faux finish
- Can be cut, drilled, glued, or screwed
- Can be used on the interior or exterior
- This product qualifies for our Lowest Price Guarantee
- Order now and get our 30 day Price Protection