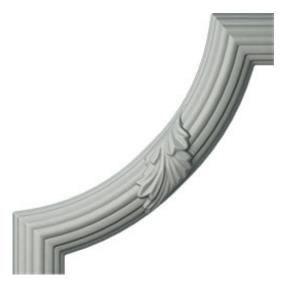

## 8 7/8"W x 8 7/8"H Reeded Acanthus Leaf Panel Moulding Corner (matches moulding PML01X01AC)

- Modeled after original historical patterns and designs
- Solid urethane for maximum durability and detail
- Lightweight for quick and easy installation
- Factory primed and ready for paint or faux finish
- Can be cut, drilled, glued, or screwed
- Can be used on the interior or exterior
- This product qualifies for our Lowest Price Guarantee
- Order now and get our 30 day Price Protection

ltem #: PML08X08AC List Price: \$8.74 \$6.33 (EACH) Save \$2.41 (27%)

Usually ships in 24-72 hours

PROJECTION

1 ½"