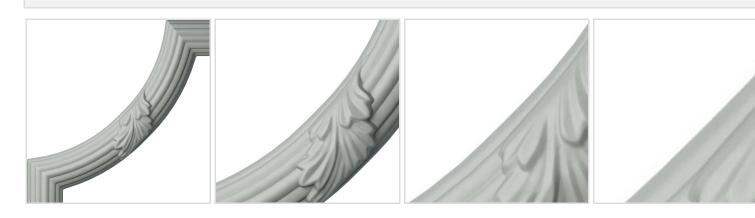

## 8 7/8"W x 8 7/8"H Reeded Acanthus Leaf Panel Moulding Corner (matches moulding PML01X01AC)

- Modeled after original historical patterns and designs
- Solid urethane for maximum durability and detail
- Lightweight for quick and easy installation
- Factory primed and ready for paint or faux finish
- Can be cut, drilled, glued, or screwed
- Can be used on the interior or exterior
- This product qualifies for our Lowest Price Guarantee
- Order now and get our 30 day Price Protection

ltem #: PML08X08AC List Price: \$8.74 \$6.33 (EACH) Save \$2.41 (27%)

Usually ships in 24-72 hours



PROJECTION

1 ½"

## **MORE IMAGES**



## WE ARE HERE FOR YOU...

## **Our Selection**

Having the right tools at the right time is crucial. So is having the right products at the right price. We are not bound by a single warehouse location and limited style or size availabilities. We work directly with over 70 different manufacturers nationwide. This means we have direct control on availability, customizability, and quality.

Order online at: http://www.architecturaldepot.com/PML08X08AC.html

Date Printed: 04/18/2024 - 10:14 pm