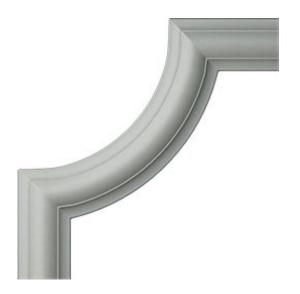

## 8"W x 8"H Ashford II Panel Moulding Corner (matches moulding PML01X00AS)

- Modeled after original historical patterns and designs
- Solid urethane for maximum durability and detail
- Lightweight for quick and easy installation
- Factory primed and ready for paint or faux finish
- Can be cut, drilled, glued, or screwed
- Can be used on the interior or exterior
- This product qualifies for our Lowest Price Guarantee
- Order now and get our 30 day Price Protection

Item #: PML08X08AS-2 List Price: \$7.23 **\$5.24** (EACH) Save \$1.99 (27%)

Usually ships in 24-72 hours

PROJECTION

1/2"