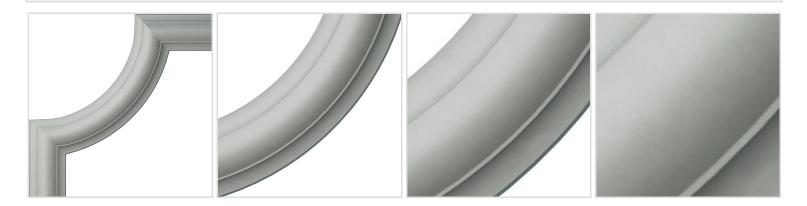

## 8"W x 8"H Ashford II Panel Moulding Corner (matches moulding PML01X00AS)

- Modeled after original historical patterns and designs
- Solid urethane for maximum durability and detail
- Lightweight for quick and easy installation
- Factory primed and ready for paint or faux finish
- Can be cut, drilled, glued, or screwed
- Can be used on the interior or exterior
- This product qualifies for our Lowest Price Guarantee
- Order now and get our 30 day Price Protection

Item #: PML08X08AS-2 List Price: \$7.23 **\$5.24** (EACH) Save \$1.99 (27%)

Usually ships in 24-72 hours



PROJECTION

1/2"

## **MORE IMAGES**



## WE ARE HERE FOR YOU...

## **Our Selection**

Having the right tools at the right time is crucial. So is having the right products at the right price. We are not bound by a single warehouse location and limited style or size availabilities. We work directly with over 70 different manufacturers nationwide. This means we have direct control on availability, customizability, and quality.

Order online at:  $\underline{\text{http://www.architecturaldepot.com/PML08X08AS-2.html}}$ 

Date Printed: 04/19/2024 - 9:02 am