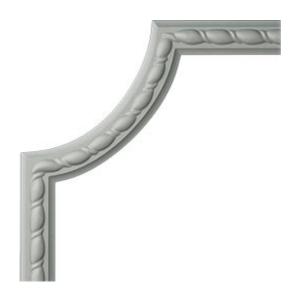

## 8"W x 8"H x 5/8"P Bulwark Rope Panel Moulding Corner (matches moulding MLD01X00BU)

- Modeled after original historical patterns and designs
- Solid urethane for maximum durability and detail
- Lightweight for quick and easy installation
- Factory primed and ready for paint or faux finish
- Can be cut, drilled, glued, or screwed
- Can be used on the interior or exterior
- This product qualifies for our Lowest Price Guarantee
- Order now and get our 30 day Price Protection