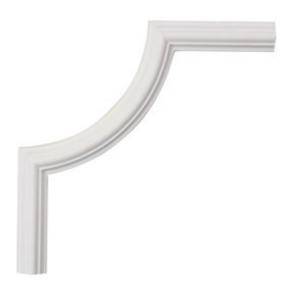

## 8"W x 8"H x 1/2"P Classic Panel Moulding Corner (matches moulding PML00X00CL)

- Modeled after original historical patterns and designs
- Solid urethane for maximum durability and detail
- Lightweight for quick and easy installation
- Factory primed and ready for paint or faux finish
- Can be cut, drilled, glued, or screwed
- Can be used on the interior or exterior
- This product qualifies for our Lowest Price Guarantee
- Order now and get our 30 day Price Protection