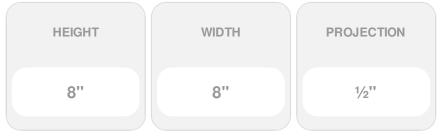

## 8"W x 8"H x 1/2"P Classic Panel Moulding Corner (matches moulding PML00X00CL)

- Modeled after original historical patterns and designs
- Solid urethane for maximum durability and detail
- Lightweight for quick and easy installation
- Factory primed and ready for paint or faux finish
- Can be cut, drilled, glued, or screwed
- Can be used on the interior or exterior
- This product qualifies for our Lowest Price Guarantee
- Order now and get our 30 day Price Protection