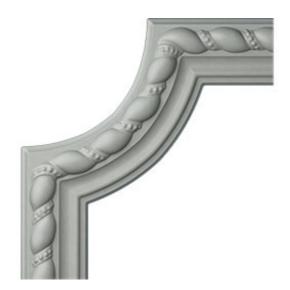

## 8"W x 8"H x 7/8"P Devon Rope Panel Moulding Corner (matches moulding PML02X00DE)

- Modeled after original historical patterns and designs
- Solid urethane for maximum durability and detail
- Lightweight for quick and easy installation
- Factory primed and ready for paint or faux finish
- Can be cut, drilled, glued, or screwed
- Can be used on the interior or exterior
- This product qualifies for our Lowest Price Guarantee
- Order now and get our 30 day Price Protection