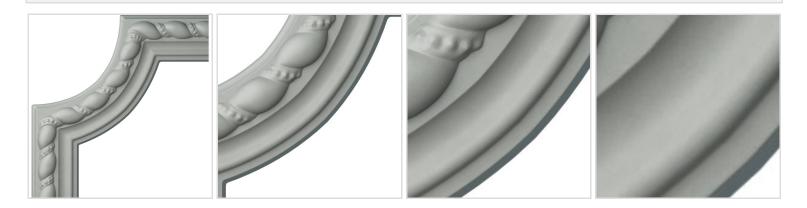

## 8"W x 8"H x 7/8"P Devon Rope Panel Moulding Corner (matches moulding PML02X00DE)

- Modeled after original historical patterns and designs
- Solid urethane for maximum durability and detail
- Lightweight for quick and easy installation
- Factory primed and ready for paint or faux finish
- Can be cut, drilled, glued, or screwed
- Can be used on the interior or exterior
- This product qualifies for our Lowest Price Guarantee
- Order now and get our 30 day Price Protection

Item #: PML08X08DE List Price: \$10.10 **\$7.32** (EACH) Save \$2.78 (27%)

Usually ships in 24-72 hours



PROJECTION

78''

## **MORE IMAGES**



## WE ARE HERE FOR YOU...

## **Our Selection**

Having the right tools at the right time is crucial. So is having the right products at the right price. We are not bound by a single warehouse location and limited style or size availabilities. We work directly with over 70 different manufacturers nationwide. This means we have direct control on availability, customizability, and quality.

Order online at:  $\underline{\text{http://www.architecturaldepot.com/PML08X08DE.html}}$ 

Date Printed: 04/19/2024 - 9:28 am