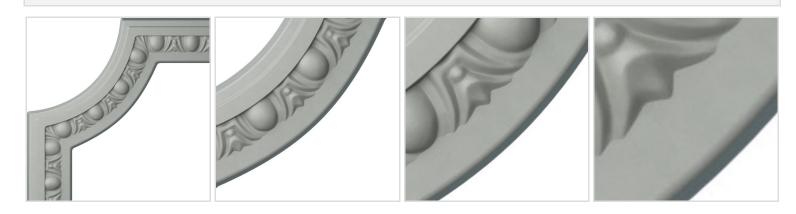

## 8"W x 8"H x 5/8"P Raymond Egg & Dart Panel Moulding Corner (matches moulding PML02X00RA)

- Modeled after original historical patterns and designs
- Solid urethane for maximum durability and detail
- Lightweight for quick and easy installation
- Factory primed and ready for paint or faux finish
- Can be cut, drilled, glued, or screwed
- Can be used on the interior or exterior
- This product qualifies for our Lowest Price Guarantee
- Order now and get our 30 day Price Protection

ltem #: PML08X08RA List Price: \$9.77 **\$7.08** (EACH) Save \$2.69 (27%)

Usually ships in 24-72 hours





## **MORE IMAGES**



## WE ARE HERE FOR YOU...

## **Our Selection**

Having the right tools at the right time is crucial. So is having the right products at the right price. We are not bound by a single warehouse location and limited style or size availabilities. We work directly with over 70 different manufacturers nationwide. This means we have direct control on availability, customizability, and quality.

Order online at: <a href="http://www.architecturaldepot.com/PML08X08RA.html">http://www.architecturaldepot.com/PML08X08RA.html</a>
Date Printed: 04/19/2024 - 9:14 pm