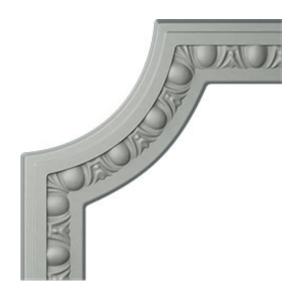

## 8"W x 8"H x 5/8"P Raymond Egg & Dart Panel Moulding Corner (matches moulding PML02X00RA)

- Modeled after original historical patterns and designs
- Solid urethane for maximum durability and detail
- Lightweight for quick and easy installation
- Factory primed and ready for paint or faux finish
- Can be cut, drilled, glued, or screwed
- Can be used on the interior or exterior
- This product qualifies for our Lowest Price Guarantee
- Order now and get our 30 day Price Protection

ltem #: PML08X08RA List Price: \$9.77 **\$7.08** (EACH) Save \$2.69 (27%)

Usually ships in 24-72 hours