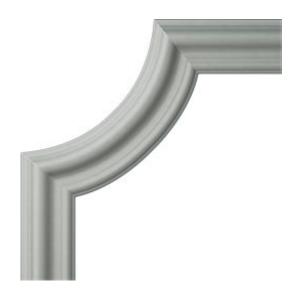

## 8"W x 8"H x 3/4"P Seville Panel Moulding Corner (matches moulding PML01X00SE)

- Modeled after original historical patterns and designs
- Solid urethane for maximum durability and detail
- Lightweight for quick and easy installation
- Factory primed and ready for paint or faux finish
- Can be cut, drilled, glued, or screwed
- Can be used on the interior or exterior
- This product qualifies for our Lowest Price Guarantee
- Order now and get our 30 day Price Protection

Item #: PML08X08SE-2 List Price: \$7.45 \$5.40 (EACH) Save \$2.05 (27%)

Usually ships in 24-72 hours

PROJECTION

3/4"