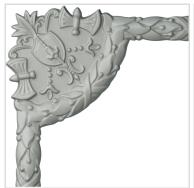

## 9 1/2"W x 9 1/2"H x 1"P Dublin Panel Moulding Corner (matches moulding PML01X01DU)

- Modeled after original historical patterns and designs
- Solid urethane for maximum durability and detail
- Lightweight for quick and easy installation
- Factory primed and ready for paint or faux finish
- Can be cut, drilled, glued, or screwed
- Can be used on the interior or exterior
- This product qualifies for our Lowest Price Guarantee
- Order now and get our 30 day Price Protection

Item #: PML09X09DU List Price: \$15.48 **\$11.22** (EACH) Save \$4.26 (27%)

Usually ships in 24-72 hours

| HEIGHT | WIDTH  |  |
|--------|--------|--|
| 9 1/2" | 9 1/2" |  |
|        |        |  |

PROJECTION
1"

## **MORE IMAGES**









## WE ARE HERE FOR YOU...

## **Our Selection**

Having the right tools at the right time is crucial. So is having the right products at the right price. We are not bound by a single warehouse location and limited style or size availabilities. We work directly with over 70 different manufacturers nationwide. This means we have direct control on availability, customizability, and quality.

Order online at:  $\underline{\text{http://www.architecturaldepot.com/PML09X09DU.html}}$ 

Date Printed: 04/20/2024 - 4:55 am