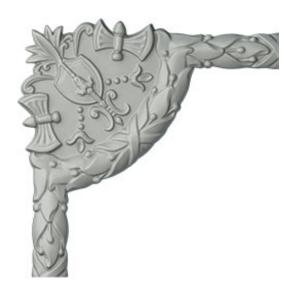

## 9 1/2"W x 9 1/2"H x 1"P Dublin Panel Moulding Corner (matches moulding PML01X01DU)

- Modeled after original historical patterns and designs
- Solid urethane for maximum durability and detail
- Lightweight for quick and easy installation
- Factory primed and ready for paint or faux finish
- Can be cut, drilled, glued, or screwed
- Can be used on the interior or exterior
- This product qualifies for our Lowest Price Guarantee
- Order now and get our 30 day Price Protection

Item #: PML09X09DU List Price: \$15.48 **\$11.22** (EACH) Save \$4.26 (27%)

Usually ships in 24-72 hours

| HEIGHT | WIDTH  |  |
|--------|--------|--|
| 9 1/2" | 9 1/2" |  |
|        |        |  |

PROJECTION
1"