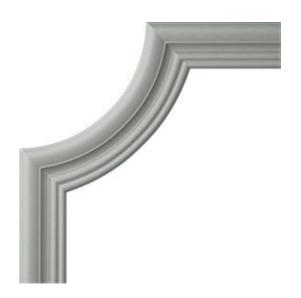

## 7 3/4"W x 7 3/4"H Swindon Panel Moulding Corner (matches moulding PML01X00SW)

- Modeled after original historical patterns and designs
- Solid urethane for maximum durability and detail
- Lightweight for quick and easy installation
- Factory primed and ready for paint or faux finish
- Can be cut, drilled, glued, or screwed
- Can be used on the interior or exterior
- This product qualifies for our Lowest Price Guarantee
- Order now and get our 30 day Price Protection

ltem #: PML09X09SW List Price: \$6.28 **\$4.55** (EACH) Save \$1.73 (27%)

Usually ships in 24-72 hours

PROJECTION

1/2"