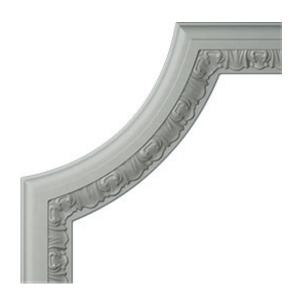

## 10 5/8"W x 10 5/8"H x 3/4"P Emery Panel Moulding Corner (matches moulding PML02X01EM)

- Modeled after original historical patterns and designs
- Solid urethane for maximum durability and detail
- Lightweight for quick and easy installation
- Factory primed and ready for paint or faux finish
- Can be cut, drilled, glued, or screwed
- Can be used on the interior or exterior
- This product qualifies for our Lowest Price Guarantee
- Order now and get our 30 day Price Protection

ltem #: PML10X10EM List Price: \$13.01 **\$9.43** (EACH) Save \$3.58 (27%)

Usually ships in 24-72 hours

PROJECTION

3/4"