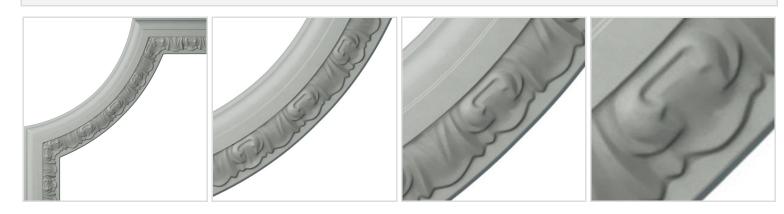

## 10 5/8"W x 10 5/8"H x 3/4"P Emery Panel Moulding Corner (matches moulding PML02X01EM)

- Modeled after original historical patterns and designs
- Solid urethane for maximum durability and detail
- Lightweight for quick and easy installation
- Factory primed and ready for paint or faux finish
- Can be cut, drilled, glued, or screwed
- Can be used on the interior or exterior
- This product qualifies for our Lowest Price Guarantee
- Order now and get our 30 day Price Protection

ltem #: PML10X10EM List Price: \$13.01 **\$9.43** (EACH) Save \$3.58 (27%)

Usually ships in 24-72 hours



PROJECTION

3/4"

## **MORE IMAGES**



## WE ARE HERE FOR YOU...

## **Our Selection**

Having the right tools at the right time is crucial. So is having the right products at the right price. We are not bound by a single warehouse location and limited style or size availabilities. We work directly with over 70 different manufacturers nationwide. This means we have direct control on availability, customizability, and quality.

Order online at:  $\underline{\text{http://www.architecturaldepot.com/PML10X10EM.html}}$ 

Date Printed: 04/25/2024 - 8:43 pm