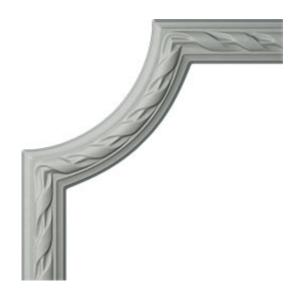

## 10"W x 10"H x 3/4"P Reeded Acanthus Leaf Panel Moulding Corner (matches moulding PML01X00JA)

- Modeled after original historical patterns and designs
- Solid urethane for maximum durability and detail
- Lightweight for quick and easy installation
- Factory primed and ready for paint or faux finish
- Can be cut, drilled, glued, or screwed
- Can be used on the interior or exterior
- This product qualifies for our Lowest Price Guarantee
- Order now and get our 30 day Price Protection

Item #: PML10X10JA List Price: \$10.52 **\$7.62** (EACH) Save \$2.90 (27%)

Usually ships in 24-72 hours

PROJECTION

3/4"