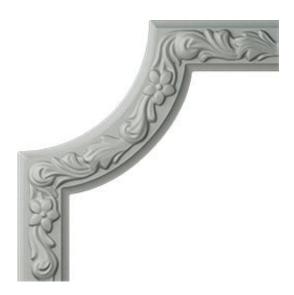

## 10"W x 10"H x 7/8"P Sussex Floral Panel Moulding Corner (matches moulding PML02X00SU)

- Modeled after original historical patterns and designs
- Solid urethane for maximum durability and detail
- Lightweight for quick and easy installation
- Factory primed and ready for paint or faux finish
- Can be cut, drilled, glued, or screwed
- Can be used on the interior or exterior
- This product qualifies for our Lowest Price Guarantee
- Order now and get our 30 day Price Protection