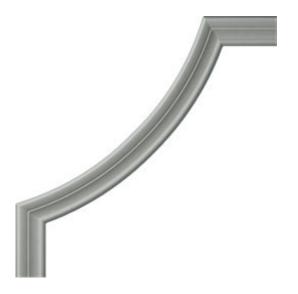

# 12"W x 12"H x 5/8"P Stockport Panel Moulding Corner (matches moulding PML01X00ST)

- Modeled after original historical patterns and designs
- Solid urethane for maximum durability and detail
- Lightweight for quick and easy installation
- Factory primed and ready for paint or faux finish
- Can be cut, drilled, glued, or screwed
- Can be used on the interior or exterior
- This product qualifies for our Lowest Price Guarantee
- Order now and get our 30 day Price Protection

Item #: PML12X12ST List Price: \$11.01 \$7.98 (EACH) Save \$3.03 (27%)

Usually ships in 24-72 hours