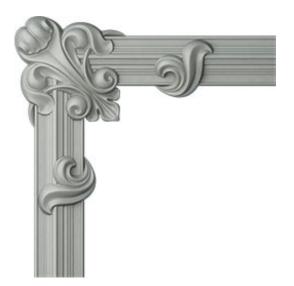

## 16 1/4"W x 16 1/4"H, Edinburgh Panel Moulding Corner (matches moulding PML03X01ED)

- Modeled after original historical patterns and designs
- Solid urethane for maximum durability and detail
- Lightweight for quick and easy installation
- Factory primed and ready for paint or faux finish
- Can be cut, drilled, glued, or screwed
- Can be used on the interior or exterior
- This product qualifies for our Lowest Price Guarantee
- Order now and get our 30 day Price Protection

ltem #: PML16X16ED List Price: \$27.12 \$19.65 (EACH) Save \$7.47 (27%)

Usually ships in 24-72 hours

PROJECTION

1 ½"