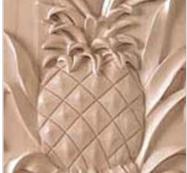

## 18"W x 28"H x 1"P Panel Pineapple Extra Large Wide

- Authentic, US made, Premier Enkeboll carving
- Original designs add elegant beauty for kitchens, baths, and more
- The "Gold Standard" in architectural wood carving
- Made from sustainable resources
- Crafted using the finest North American hard woods
- Carefully selected for the clearest color and grain match
- This product qualifies for our Lowest Price Guarantee
- Order now and get our 30 day Price Protection

ltem #: PNL-PPL-XX-76XX List Price: \$770.04 \$558.00 (EACH) Save \$212.04 (27%)

Usually ships in 3-4 weeks

## **MORE IMAGES**









## WE ARE HERE FOR YOU...

## **Our Selection**

Having the right tools at the right time is crucial. So is having the right products at the right price. We are not bound by a single warehouse location and limited style or size availabilities. We work directly with over 70 different manufacturers nationwide. This means we have direct control on availability, customizability, and quality.

Order online at: http://www.architecturaldepot.com/PNL-PPL-XX-76XX.html

Date Printed: 04/26/2024 - 1:07 am