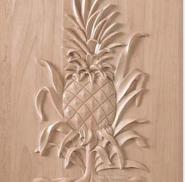

## 18"W x 28"H x 1"P Panel Pineapple Extra Large Wide

- Authentic, US made, Premier Enkeboll carving
- Original designs add elegant beauty for kitchens, baths, and more
- The "Gold Standard" in architectural wood carving
- Made from sustainable resources
- Crafted using the finest North American hard woods
- Carefully selected for the clearest color and grain match
- This product qualifies for our Lowest Price Guarantee
- Order now and get our 30 day Price Protection

ltem #: PNL-PPL-XX-76XX List Price: \$770.04 \$558.00 (EACH) Save \$212.04 (27%)

Usually ships in 3-4 weeks

## **MORE IMAGES**









## WE ARE HERE FOR YOU...

## **Our Selection**

Having the right tools at the right time is crucial. So is having the right products at the right price. We are not bound by a single warehouse location and limited style or size availabilities. We work directly with over 70 different manufacturers nationwide. This means we have direct control on availability, customizability, and quality.

Order online at: http://www.architecturaldepot.com/PNL-PPL-XX-76XX.html

Date Printed: 04/26/2024 - 1:07 am