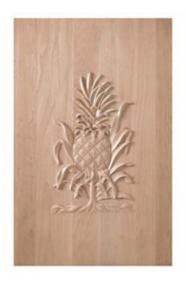

## 18"W x 28"H x 1"P Panel Pineapple Extra Large Wide

- Authentic, US made, Premier Enkeboll carving
- Original designs add elegant beauty for kitchens, baths, and more
- The "Gold Standard" in architectural wood carving
- Made from sustainable resources
- Crafted using the finest North American hard woods
- Carefully selected for the clearest color and grain match
- This product qualifies for our Lowest Price Guarantee
- Order now and get our 30 day Price Protection