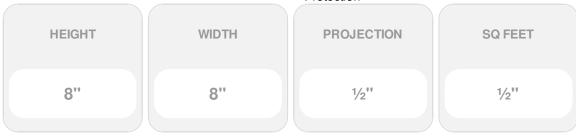

## 8"W x 8"H x 1/2"P Ashford Molded Classic Wainscot Wall Panel

- Save time and money with preassembled panels
- Strong composite material, perfect for both interior or exterior applications
- Attaches easily and gives doors or walls elegant finished look
- Solid polyurethane with a similar density of pine
- Lightweight for quick and easy installation
- Factory primed and ready for paint or faux finish
- This product qualifies for our Lowest Price Guarantee
- Order now and get our 30 day Price Protection