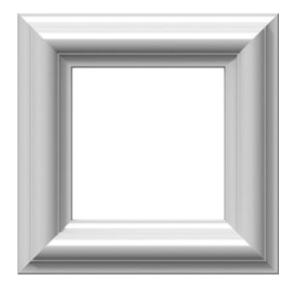

## 8"W x 8"H x 1/2"P Ashford Molded Classic Wainscot Wall Panel

- Save time and money with preassembled panels
- Strong composite material, perfect for both interior or exterior applications
- Attaches easily and gives doors or walls elegant finished look
- Solid polyurethane with a similar density of pine
- Lightweight for quick and easy installation
- Factory primed and ready for paint or faux finish
- This product qualifies for our Lowest Price Guarantee
- Order now and get our 30 day Price Protection