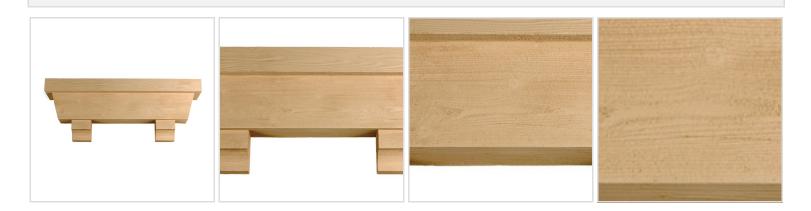

## Tapered Pot Shelf with Blocks, Timber Texture, 122"W x 18"H x 10"P

- Will not crack, warp, or split
- Protected from natural elements
- Outlasts Plastics, Steel, Rubber and Aluminum
- Modeled after original historical and modern patterns and designs
- High relief details
- This product qualifies for our Lowest Price Guarantee
- Order now and get our 30 day Price Protection

Item #: PS122X18S List Price: \$397.19 **\$287.82** (EACH) Save \$109.37 (27%)

Usually ships in 4-5 weeks



## **MORE IMAGES**



## WE ARE HERE FOR YOU...

## **Our Selection**

Having the right tools at the right time is crucial. So is having the right products at the right price. We are not bound by a single warehouse location and limited style or size availabilities. We work directly with over 70 different manufacturers nationwide. This means we have direct control on availability, customizability, and quality.

Order online at: http://www.architecturaldepot.com/PS122X18S.html

Date Printed: 04/18/2024 - 11:13 pm