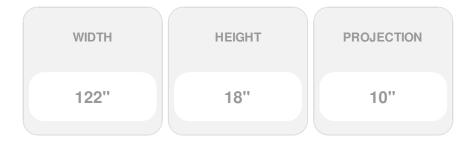

## Tapered Pot Shelf with Blocks, Timber Texture, 122"W x 18"H x 10"P

- Will not crack, warp, or split
- Protected from natural elements
- Outlasts Plastics, Steel, Rubber and Aluminum
- Modeled after original historical and modern patterns and designs
- High relief details
- This product qualifies for our Lowest Price Guarantee
- Order now and get our 30 day Price Protection