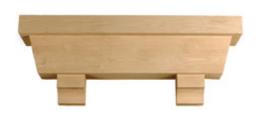

## Tapered Pot Shelf with Blocks, Timber Texture, 122"W x 18"H x 10"P

- Will not crack, warp, or split
- Protected from natural elements
- Outlasts Plastics, Steel, Rubber and Aluminum
- Modeled after original historical and modern patterns and designs
- High relief details
- This product qualifies for our Lowest Price Guarantee
- Order now and get our 30 day Price Protection