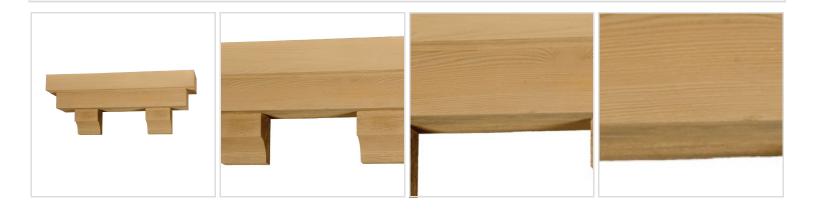

## Square Pot Shelf, Timber Texture, 24"W x 14"H x 10"P

- Will not crack, warp, or split
- Protected from natural elements
- Outlasts Plastics, Steel, Rubber and Aluminum
- Modeled after original historical and modern patterns and designs
- High relief details
- This product qualifies for our Lowest Price Guarantee
- Order now and get our 30 day Price Protection

## **MORE IMAGES**