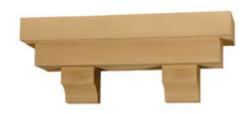

## Square Pot Shelf, Timber Texture, 24"W x 14"H x 10"P

- Will not crack, warp, or split
- Protected from natural elements
- Outlasts Plastics, Steel, Rubber and Aluminum
- Modeled after original historical and modern patterns and designs
- High relief details
- This product qualifies for our Lowest Price Guarantee
- Order now and get our 30 day Price Protection