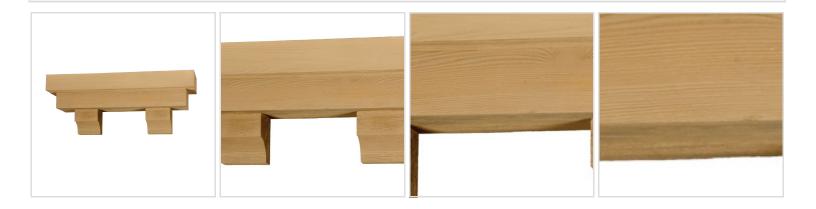

## Square Pot Shelf, Timber Texture, 48"W x 14"H x 10"P

- Will not crack, warp, or split
- Protected from natural elements
- Outlasts Plastics, Steel, Rubber and Aluminum
- Modeled after original historical and modern patterns and designs
- High relief details
- This product qualifies for our Lowest Price Guarantee
- Order now and get our 30 day Price Protection