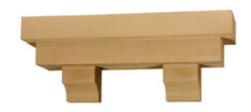

## Square Pot Shelf, Timber Texture, 48"W x 14"H x 10"P

- Will not crack, warp, or split
- Protected from natural elements
- Outlasts Plastics, Steel, Rubber and Aluminum
- Modeled after original historical and modern patterns and designs
- High relief details
- This product qualifies for our Lowest Price Guarantee
- Order now and get our 30 day Price Protection