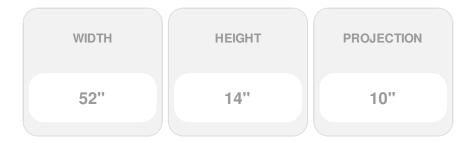

Item #: PS52X14S List Price: \$142.46 **\$103.23** (EACH) Save \$39.23 (27%)

Usually ships in 4-5 weeks