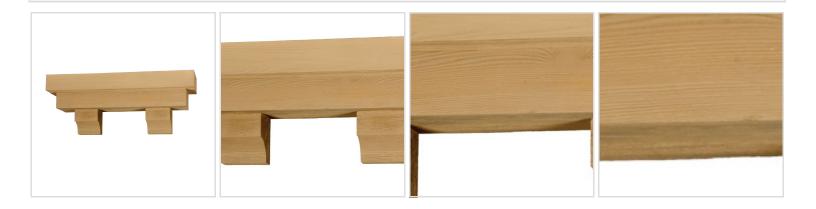

## Square Pot Shelf with Corbels, Timber Texture, 56"W x 14"H x 10"P

- Will not crack, warp, or split
- Protected from natural elements
- Outlasts Plastics, Steel, Rubber and Aluminum
- Modeled after original historical and modern patterns and designs
- High relief details
- This product qualifies for our Lowest Price Guarantee
- Order now and get our 30 day Price Protection

Item #: PS56X14S List Price: \$146.85 **\$106.41** (EACH) Save \$40.44 (27%)

Usually ships in 4-5 weeks



## **MORE IMAGES**



## WE ARE HERE FOR YOU...

## **Our Selection**

Having the right tools at the right time is crucial. So is having the right products at the right price. We are not bound by a single warehouse location and limited style or size availabilities. We work directly with over 70 different manufacturers nationwide. This means we have direct control on availability, customizability, and quality.

Order online at: http://www.architecturaldepot.com/PS56X14S.html

Date Printed: 04/17/2024 - 10:30 pm