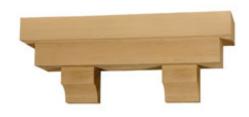

## Square Pot Shelf with Corbels, Timber Texture, 56"W x 14"H x 10"P

- Will not crack, warp, or split
- Protected from natural elements
- Outlasts Plastics, Steel, Rubber and Aluminum
- Modeled after original historical and modern patterns and designs
- High relief details
- This product qualifies for our Lowest Price Guarantee
- Order now and get our 30 day Price Protection