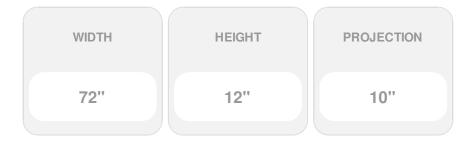

## 72"W x 12"H x 10"P Tapered Pot Shelf, Timber Texture

- Will not crack, warp, or split
- Protected from natural elements
- Outlasts Plastics, Steel, Rubber and Aluminum
- Modeled after original historical and modern patterns and designs
- High relief details
- This product qualifies for our Lowest Price Guarantee
- Order now and get our 30 day Price Protection