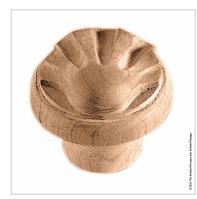

## 1 3/4"OW x 1 1/2"D, Pull Shell Round Mini,

- Authentic, US made, Premier Enkeboll carving
- Original designs add elegant beauty for kitchens, baths, and more
- The "Gold Standard" in architectural wood carving
- Made from sustainable resources
- Crafted using the finest North American hard woods
- Carefully selected for the clearest color and grain match
- This product qualifies for our Lowest Price Guarantee
- Order now and get our 30 day Price Protection

Item #: PUL-SR0 List Price: \$38.64 **\$28.00** (EACH) Save \$10.64 (27%)

Usually ships in 3-4 weeks

WIDTH

**PROJECTION** 

1 3/4"

1 1/2"

## **MORE IMAGES**