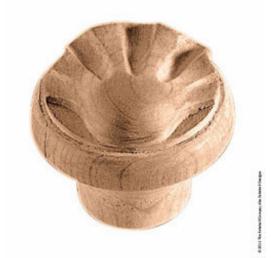

## 1 3/4"OW x 1 1/2"D, Pull Shell Round Mini,

- Authentic, US made, Premier Enkeboll carving
- Original designs add elegant beauty for kitchens, baths, and more
- The "Gold Standard" in architectural wood carving
- Made from sustainable resources
- Crafted using the finest North American hard woods
- Carefully selected for the clearest color and grain match
- This product qualifies for our Lowest Price Guarantee
- Order now and get our 30 day Price Protection

Item #: PUL-SR0 List Price: \$38.64 **\$28.00** (EACH) Save \$10.64 (27%)

Usually ships in 3-4 weeks

WIDTH

**PROJECTION** 

1 3/4"

1 1/2"