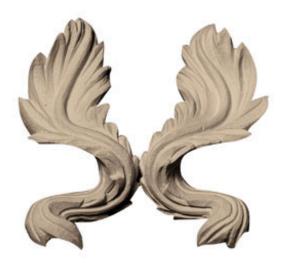

## Approx. 2" x 4" x 1" Left and right twisted leaf.

- Hybrid-Resin can be used on the interior or exterior
- Accepts stain or can be painted
- Can be nailed, glued, or screwed
- Beautiful detail unmatched by other materials
- Fraction of the cost of wood
- Perfect for kitchen or bath remodels
- This product qualifies for our Lowest Price Guarantee
- Order now and get our 30 day Price Protection