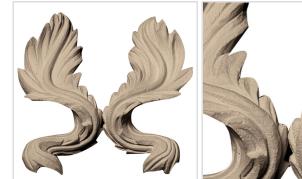

## Approx. 2" x 4" x 1" Left and right twisted leaf.

- Hybrid-Resin can be used on the interior or exterior
- Accepts stain or can be painted
- Can be nailed, glued, or screwed
- Beautiful detail unmatched by other materials
- Fraction of the cost of wood
- Perfect for kitchen or bath remodels
- This product qualifies for our Lowest Price Guarantee
- Order now and get our 30 day Price Protection

Item #: PULL-116 List Price: \$28.88 **\$20.93** (PAIR) Save \$7.95 (27%)

Usually ships in 3-5 business days



## **MORE IMAGES**









## **DESCRIPTION**

Our onlays are the perfect accent pieces for your projects. Choose from an amazing selection of designs and patterns that are historical, seasonal or even whimsical. Give character to your cabinetry, furniture and room or take your kid's school projects and crafts to the next level! The possibilities are endless. Each piece is carefully crafted with rich details and will be looking great wherever its used.

Order online at: <a href="http://www.architecturaldepot.com/PULL-116.html">http://www.architecturaldepot.com/PULL-116.html</a>

Date Printed: 04/16/2024 - 9:37 am