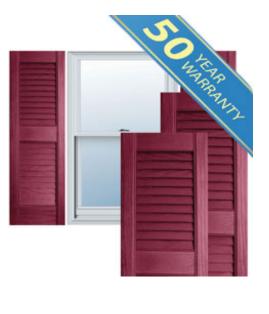

## 12" x 28" Premium Vinyl Straight Top Open Louver Window Shutters, w/Shutter Spikes & Screws (Per Pair), Berry Red

- Due to materials, widths and lengths are nominal +/- 1/2"
- Includes pair of shutters and color matching hardware
- Easiest installation installs in minutes with included hardware
- Durable copolymer construction features molded-through color
- Vibrant colors for a lifetime of beauty
- 50 year manufacturers warranty
- This product qualifies for our Lowest Price Guarantee
- Order now and get our 30 day Price Protection

## DESCRIPTION

Exterior vinyl shutters add the perfect touch of beauty and affordability. Our vinyl shutters come complete with vinyl shutter screws, which make installation a snap. Nothing else can make a dramatic curb appeal improvement for less.