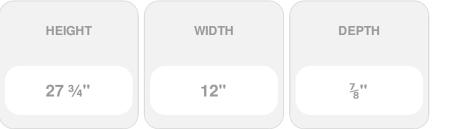

## 12" x 28" Premium Vinyl Straight Top Open Louver Window Shutters, w/Shutter Spikes & Screws (Per Pair), Berry Red

- Due to materials, widths and lengths are nominal +/- 1/2"
- Includes pair of shutters and color matching hardware
- Easiest installation installs in minutes with included hardware
- Durable copolymer construction features molded-through color
- Vibrant colors for a lifetime of beauty
- 50 year manufacturers warranty
- This product qualifies for our Lowest Price Guarantee
- Order now and get our 30 day Price Protection