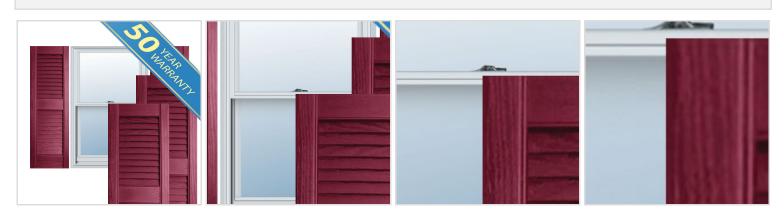

## MORE IMAGES

## DESCRIPTION

Exterior vinyl shutters add the perfect touch of beauty and affordability. Our vinyl shutters come complete with vinyl shutter screws, which make installation a snap. Nothing else can make a dramatic curb appeal improvement for less.