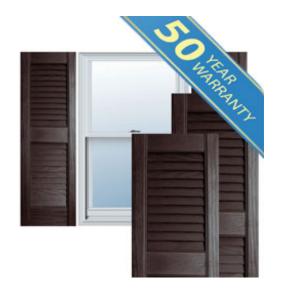

## 12" x 35" Premium Vinyl Straight Top Open Louver Window Shutters, w/Shutter Spikes & Screws (Per Pair), Chocolate Brown

- Due to materials, widths and lengths are nominal +/- 1/2"
- Includes pair of shutters and color matching hardware
- Easiest installation installs in minutes with included hardware
- Durable copolymer construction features molded-through color
- Vibrant colors for a lifetime of beauty
- 50 year manufacturers warranty
- This product qualifies for our Lowest Price Guarantee
- Order now and get our 30 day Price Protection

## **DESCRIPTION**

Exterior vinyl shutters add the perfect touch of beauty and affordability. Our vinyl shutters come complete with vinyl shutter screws, which make installation a snap. Nothing else can make a dramatic curb appeal improvement for less.