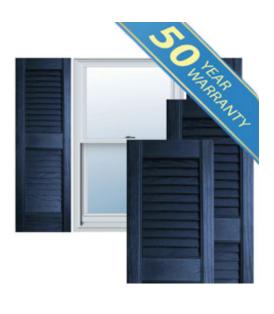

## 12" x 35" Premium Vinyl Straight Top Open Louver Window Shutters, w/Shutter Spikes & Screws (Per Pair), Royal Blue

- Due to materials, widths and lengths are nominal +/- 1/2"
- Includes pair of shutters and color matching hardware
- Easiest installation installs in minutes with included hardware
- Durable copolymer construction features molded-through color
- Vibrant colors for a lifetime of beauty
- 50 year manufacturers warranty
- This product qualifies for our Lowest Price Guarantee
- Order now and get our 30 day Price Protection

## DESCRIPTION

Exterior vinyl shutters add the perfect touch of beauty and affordability. Our vinyl shutters come complete with vinyl shutter screws, which make installation a snap. Nothing else can make a dramatic curb appeal improvement for less.