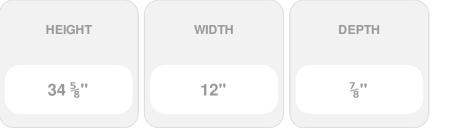

## 12" x 35" Premium Vinyl Straight Top Open Louver Window Shutters, w/Shutter Spikes & Screws (Per Pair), Royal Blue

- Due to materials, widths and lengths are nominal +/- 1/2"
- Includes pair of shutters and color matching hardware
- Easiest installation installs in minutes with included hardware
- Durable copolymer construction features molded-through color
- Vibrant colors for a lifetime of beauty
- 50 year manufacturers warranty
- This product qualifies for our Lowest Price Guarantee
- Order now and get our 30 day Price Protection