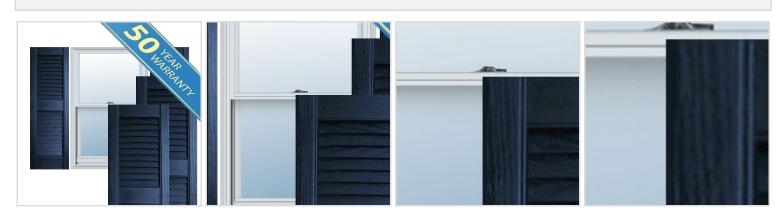

## **MORE IMAGES**

## DESCRIPTION

Exterior vinyl shutters add the perfect touch of beauty and affordability. Our vinyl shutters come complete with vinyl shutter screws, which make installation a snap. Nothing else can make a dramatic curb appeal improvement for less.