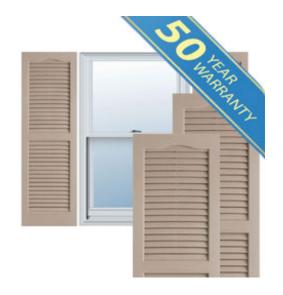

## 14 1/2" x 25" Premium Vinyl Cathedral Top Open Louver Window Shutters, w/Shutter Spikes & Screws (Per Pair), Sandstone

- Due to materials, widths and lengths are nominal +/- 1/2"
- Includes pair of shutters and color matching hardware
- Easiest installation installs in minutes with included hardware
- Durable copolymer construction features molded-through color
- Vibrant colors for a lifetime of beauty
- 50 year manufacturers warranty
- This product qualifies for our Lowest Price Guarantee
- Order now and get our 30 day Price Protection

## **DESCRIPTION**

Exterior vinyl shutters add the perfect touch of beauty and affordability. Our vinyl shutters come complete with vinyl shutter screws, which make installation a snap. Nothing else can make a dramatic curb appeal improvement for less.