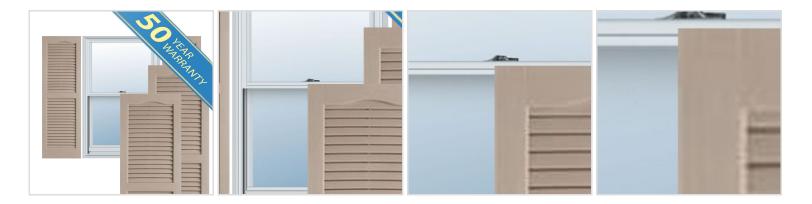

## **MORE IMAGES**

## **DESCRIPTION**

Exterior vinyl shutters add the perfect touch of beauty and affordability. Our vinyl shutters come complete with vinyl shutter screws, which make installation a snap. Nothing else can make a dramatic curb appeal improvement for less.