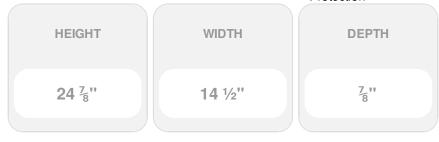

## 14 1/2" x 25" Premium Vinyl Cathedral Top Open Louver Window Shutters, w/Shutter Spikes & Screws (Per Pair), Sandstone

- Due to materials, widths and lengths are nominal +/- 1/2"
- Includes pair of shutters and color matching hardware
- Easiest installation installs in minutes with included hardware
- Durable copolymer construction features molded-through color
- Vibrant colors for a lifetime of beauty
- 50 year manufacturers warranty
- This product qualifies for our Lowest Price Guarantee
- Order now and get our 30 day Price Protection