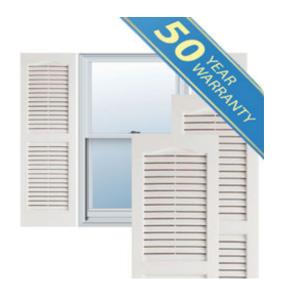

## 14 1/2" x 25" Premium Vinyl Cathedral Top Open Louver Window Shutters, w/Shutter Spikes & Screws (Per Pair), White

- Due to materials, widths and lengths are nominal +/- 1/2"
- Includes pair of shutters and color matching hardware
- Easiest installation installs in minutes with included hardware
- Durable copolymer construction features molded-through color
- Vibrant colors for a lifetime of beauty
- 50 year manufacturers warranty
- This product qualifies for our Lowest Price Guarantee
- Order now and get our 30 day Price Protection

## **DESCRIPTION**

Exterior vinyl shutters add the perfect touch of beauty and affordability. Our vinyl shutters come complete with vinyl shutter screws, which make installation a snap. Nothing else can make a dramatic curb appeal improvement for less.