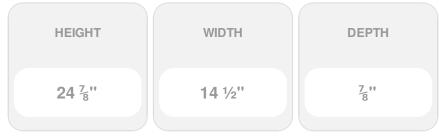

## 14 1/2" x 25" Premium Vinyl Cathedral Top Open Louver Window Shutters, w/Shutter Spikes & Screws (Per Pair), White

- Due to materials, widths and lengths are nominal +/- 1/2"
- Includes pair of shutters and color matching hardware
- Easiest installation installs in minutes with included hardware
- Durable copolymer construction features molded-through color
- Vibrant colors for a lifetime of beauty
- 50 year manufacturers warranty
- This product qualifies for our Lowest Price Guarantee
- Order now and get our 30 day Price Protection