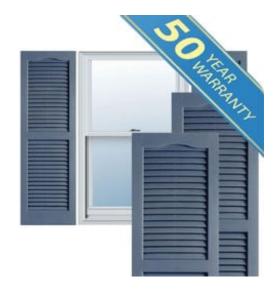

## 14 1/2" x 31" Premium Vinyl Cathedral Top Open Louver Window Shutters, w/Shutter Spikes & Screws (Per Pair), Blue

- Due to materials, widths and lengths are nominal +/- 1/2"
- Includes pair of shutters and color matching hardware
- Easiest installation installs in minutes with included hardware
- Durable copolymer construction features molded-through color
- Vibrant colors for a lifetime of beauty
- 50 year manufacturers warranty
- This product qualifies for our Lowest Price Guarantee
- Order now and get our 30 day Price Protection

## **DESCRIPTION**

Exterior vinyl shutters add the perfect touch of beauty and affordability. Our vinyl shutters come complete with vinyl shutter screws, which make installation a snap. Nothing else can make a dramatic curb appeal improvement for less.