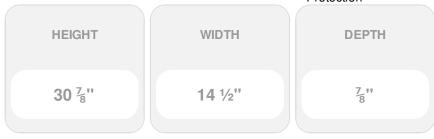

## 14 1/2" x 31" Premium Vinyl Cathedral Top Open Louver Window Shutters, w/Shutter Spikes & Screws (Per Pair), Blue

- Due to materials, widths and lengths are nominal +/- 1/2"
- Includes pair of shutters and color matching hardware
- Easiest installation installs in minutes with included hardware
- Durable copolymer construction features molded-through color
- Vibrant colors for a lifetime of beauty
- 50 year manufacturers warranty
- This product qualifies for our Lowest Price Guarantee
- Order now and get our 30 day Price Protection