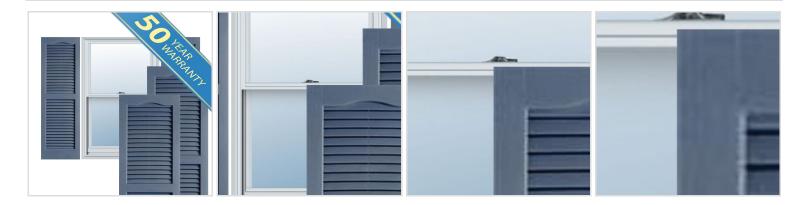

## 14 1/2" x 31" Premium Vinyl Cathedral Top Open Louver Window Shutters, w/Shutter Spikes & Screws (Per Pair), Blue

- Due to materials, widths and lengths are nominal +/- 1/2"
- Includes pair of shutters and color matching hardware
- Easiest installation installs in minutes with included hardware
- Durable copolymer construction features molded-through color
- Vibrant colors for a lifetime of beauty
- 50 year manufacturers warranty
- This product qualifies for our Lowest Price Guarantee
- Order now and get our 30 day Price Protection

ltem #: PVL15031BU List Price: \$39.11 **\$28.34** (PAIR) Save \$10.77 (27%)

FREE Shipping! Usually ships in 3-5 business days



## **MORE IMAGES**



## **DESCRIPTION**

Exterior vinyl shutters add the perfect touch of beauty and affordability. Our vinyl shutters come complete with vinyl shutter screws, which make installation a snap. Nothing else can make a dramatic curb appeal improvement for less.

Order online at: <a href="http://www.architecturaldepot.com/PVL15031BU.html">http://www.architecturaldepot.com/PVL15031BU.html</a>

Date Printed: 04/19/2024 - 11:01 pm