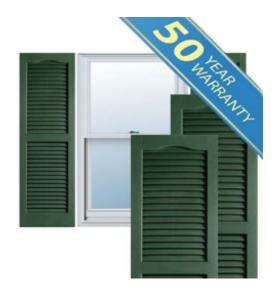

## 14 1/2" x 35" Premium Vinyl Cathedral Top Open Louver Window Shutters, w/Shutter Spikes & Screws (Per Pair), Forest Green

- Due to materials, widths and lengths are nominal +/- 1/2"
- Includes pair of shutters and color matching hardware
- Easiest installation installs in minutes with included hardware
- Durable copolymer construction features molded-through color
- Vibrant colors for a lifetime of beauty
- 50 year manufacturers warranty
- This product qualifies for our Lowest Price Guarantee
- Order now and get our 30 day Price Protection

## **DESCRIPTION**

Exterior vinyl shutters add the perfect touch of beauty and affordability. Our vinyl shutters come complete with vinyl shutter screws, which make installation a snap. Nothing else can make a dramatic curb appeal improvement for less.