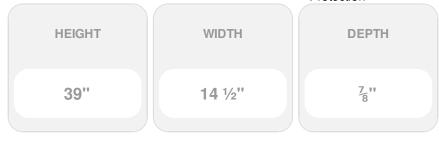

## 14 1/2" x 39" Premium Vinyl Cathedral Top Open Louver Window Shutters, w/Shutter Spikes & Screws (Per Pair), Pine Green

- Due to materials, widths and lengths are nominal +/- 1/2"
- Includes pair of shutters and color matching hardware
- Easiest installation installs in minutes with included hardware
- Durable copolymer construction features molded-through color
- Vibrant colors for a lifetime of beauty
- 50 year manufacturers warranty
- This product qualifies for our Lowest Price Guarantee
- Order now and get our 30 day Price Protection