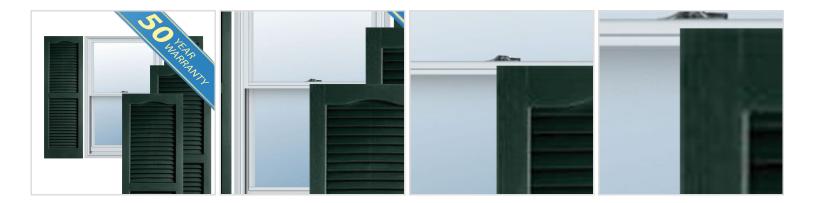

## **MORE IMAGES**

## **DESCRIPTION**

Exterior vinyl shutters add the perfect touch of beauty and affordability. Our vinyl shutters come complete with vinyl shutter screws, which make installation a snap. Nothing else can make a dramatic curb appeal improvement for less.