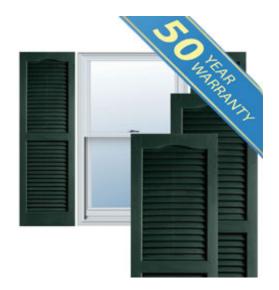

## 14 1/2" x 39" Premium Vinyl Cathedral Top Open Louver Window Shutters, w/Shutter Spikes & Screws (Per Pair), Pine Green

- Due to materials, widths and lengths are nominal +/- 1/2"
- Includes pair of shutters and color matching hardware
- Easiest installation installs in minutes with included hardware
- Durable copolymer construction features molded-through color
- Vibrant colors for a lifetime of beauty
- 50 year manufacturers warranty
- This product qualifies for our Lowest Price Guarantee
- Order now and get our 30 day Price Protection

## **DESCRIPTION**

Exterior vinyl shutters add the perfect touch of beauty and affordability. Our vinyl shutters come complete with vinyl shutter screws, which make installation a snap. Nothing else can make a dramatic curb appeal improvement for less.