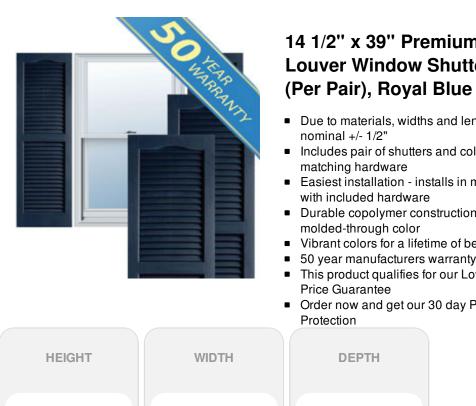

## 14 1/2" x 39" Premium Vinyl Cathedral Top Open Louver Window Shutters, w/Shutter Spikes & Screws

- Due to materials, widths and lengths are
- Includes pair of shutters and color
- Easiest installation installs in minutes
- Durable copolymer construction features
- Vibrant colors for a lifetime of beauty
- 50 year manufacturers warranty
- This product qualifies for our Lowest
- Order now and get our 30 day Price

## DESCRIPTION

Exterior vinyl shutters add the perfect touch of beauty and affordability. Our vinyl shutters come complete with vinyl shutter screws, which make installation a snap. Nothing else can make a dramatic curb appeal improvement for less.