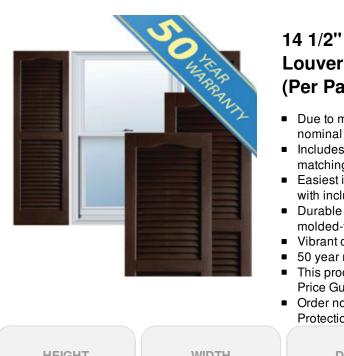

## 14 1/2" x 43" Premium Vinyl Cathedral Top Open Louver Window Shutters, w/Shutter Spikes & Screws (Per Pair), Brown

- Due to materials, widths and lengths are nominal +/- 1/2"
- Includes pair of shutters and color matching hardware
- Easiest installation installs in minutes with included hardware
- Durable copolymer construction features molded-through color
- Vibrant colors for a lifetime of beauty
- 50 year manufacturers warranty
- This product qualifies for our Lowest Price Guarantee
- Order now and get our 30 day Price Protection

## DESCRIPTION

Exterior vinyl shutters add the perfect touch of beauty and affordability. Our vinyl shutters come complete with vinyl shutter screws, which make installation a snap. Nothing else can make a dramatic curb appeal improvement for less.