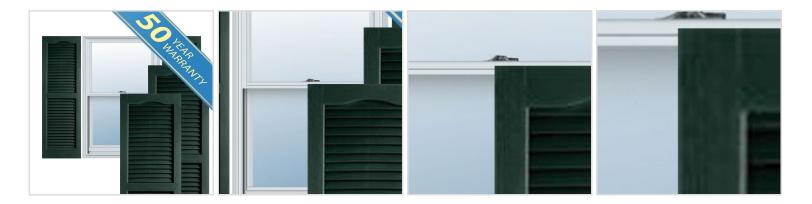

## **MORE IMAGES**

## **DESCRIPTION**

Exterior vinyl shutters add the perfect touch of beauty and affordability. Our vinyl shutters come complete with vinyl shutter screws, which make installation a snap. Nothing else can make a dramatic curb appeal improvement for less.