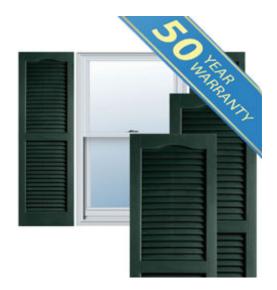

## 14 1/2" x 43" Premium Vinyl Cathedral Top Open Louver Window Shutters, w/Shutter Spikes & Screws (Per Pair), Pine Green

- Due to materials, widths and lengths are nominal +/- 1/2"
- Includes pair of shutters and color matching hardware
- Easiest installation installs in minutes with included hardware
- Durable copolymer construction features molded-through color
- Vibrant colors for a lifetime of beauty
- 50 year manufacturers warranty
- This product qualifies for our Lowest Price Guarantee
- Order now and get our 30 day Price Protection

## **DESCRIPTION**

Exterior vinyl shutters add the perfect touch of beauty and affordability. Our vinyl shutters come complete with vinyl shutter screws, which make installation a snap. Nothing else can make a dramatic curb appeal improvement for less.