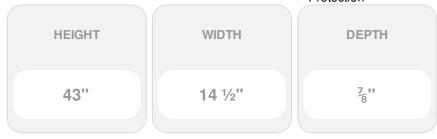

## 14 1/2" x 43" Premium Vinyl Cathedral Top Open Louver Window Shutters, w/Shutter Spikes & Screws (Per Pair), Pine Green

- Due to materials, widths and lengths are nominal +/- 1/2"
- Includes pair of shutters and color matching hardware
- Easiest installation installs in minutes with included hardware
- Durable copolymer construction features molded-through color
- Vibrant colors for a lifetime of beauty
- 50 year manufacturers warranty
- This product qualifies for our Lowest Price Guarantee
- Order now and get our 30 day Price Protection