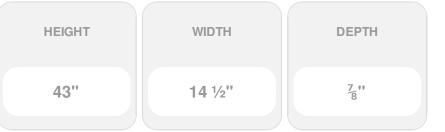

## 14 1/2" x 43" Premium Vinyl Cathedral Top Open Louver Window Shutters, w/Shutter Spikes & Screws

- Due to materials, widths and lengths are
- Easiest installation installs in minutes
- Durable copolymer construction features
- Vibrant colors for a lifetime of beauty
- This product qualifies for our Lowest
- Order now and get our 30 day Price