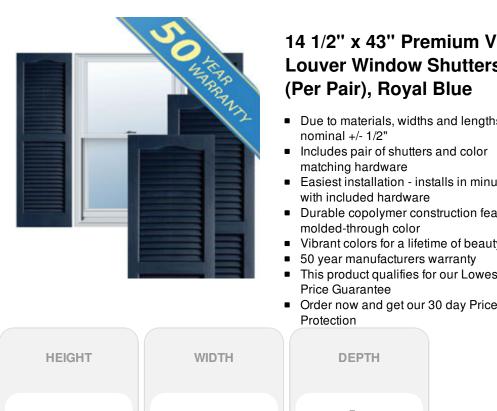

## 14 1/2" x 43" Premium Vinyl Cathedral Top Open Louver Window Shutters, w/Shutter Spikes & Screws

- Due to materials, widths and lengths are
- Easiest installation installs in minutes
- Durable copolymer construction features
- Vibrant colors for a lifetime of beauty
- This product qualifies for our Lowest
- Order now and get our 30 day Price

Item #: PVL15043RO List Price: \$45.06 \$32.65 (PAIR)

Save \$12.41 (27%)

FREE Shipping! Usually ships in 3-5 business days