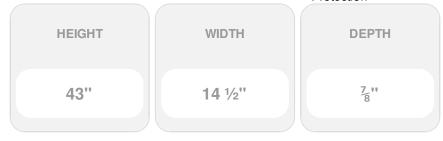

## 14 1/2" x 43" Premium Vinyl Cathedral Top Open Louver Window Shutters, w/Shutter Spikes & Screws (Per Pair), White

- Due to materials, widths and lengths are nominal +/- 1/2"
- Includes pair of shutters and color matching hardware
- Easiest installation installs in minutes with included hardware
- Durable copolymer construction features molded-through color
- Vibrant colors for a lifetime of beauty
- 50 year manufacturers warranty
- This product qualifies for our Lowest Price Guarantee
- Order now and get our 30 day Price Protection