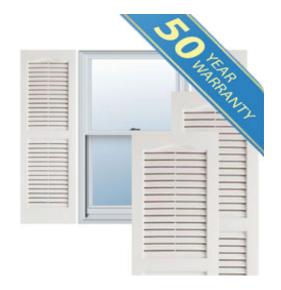

## 14 1/2" x 43" Premium Vinyl Cathedral Top Open Louver Window Shutters, w/Shutter Spikes & Screws (Per Pair), White

- Due to materials, widths and lengths are nominal +/- 1/2"
- Includes pair of shutters and color matching hardware
- Easiest installation installs in minutes with included hardware
- Durable copolymer construction features molded-through color
- Vibrant colors for a lifetime of beauty
- 50 year manufacturers warranty
- This product qualifies for our Lowest Price Guarantee
- Order now and get our 30 day Price Protection

## **DESCRIPTION**

Exterior vinyl shutters add the perfect touch of beauty and affordability. Our vinyl shutters come complete with vinyl shutter screws, which make installation a snap. Nothing else can make a dramatic curb appeal improvement for less.