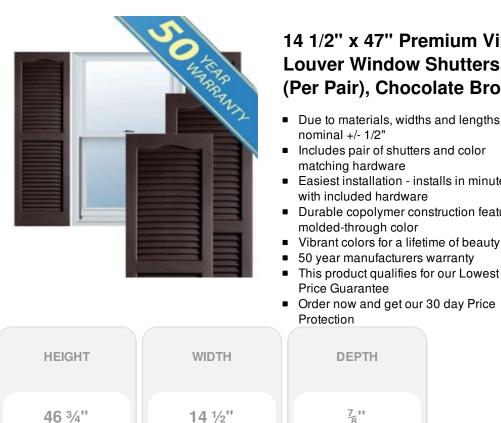

## 14 1/2" x 47" Premium Vinyl Cathedral Top Open Louver Window Shutters, w/Shutter Spikes & Screws (Per Pair), Chocolate Brown

- Due to materials, widths and lengths are
- Easiest installation installs in minutes
- Durable copolymer construction features
- Vibrant colors for a lifetime of beauty

## DESCRIPTION

Exterior vinyl shutters add the perfect touch of beauty and affordability. Our vinyl shutters come complete with vinyl shutter screws, which make installation a snap. Nothing else can make a dramatic curb appeal improvement for less.