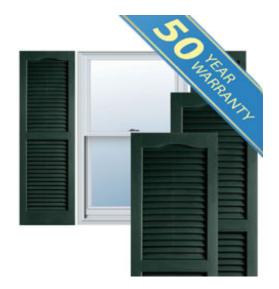

## 14 1/2" x 47" Premium Vinyl Cathedral Top Open Louver Window Shutters, w/Shutter Spikes & Screws (Per Pair), Pine Green

- Due to materials, widths and lengths are nominal +/- 1/2"
- Includes pair of shutters and color matching hardware
- Easiest installation installs in minutes with included hardware
- Durable copolymer construction features molded-through color
- Vibrant colors for a lifetime of beauty
- 50 year manufacturers warranty
- This product qualifies for our Lowest Price Guarantee
- Order now and get our 30 day Price Protection

## **DESCRIPTION**

Exterior vinyl shutters add the perfect touch of beauty and affordability. Our vinyl shutters come complete with vinyl shutter screws, which make installation a snap. Nothing else can make a dramatic curb appeal improvement for less.