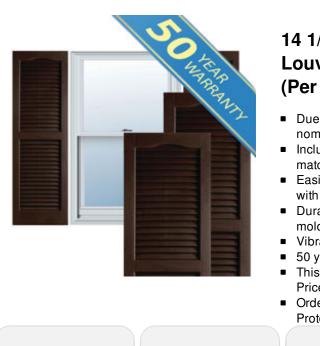

## 14 1/2" x 55" Premium Vinyl Cathedral Top Open Louver Window Shutters, w/Shutter Spikes & Screws (Per Pair), Brown

- Due to materials, widths and lengths are nominal +/- 1/2"
- Includes pair of shutters and color matching hardware
- Easiest installation installs in minutes with included hardware
- Durable copolymer construction features molded-through color
- Vibrant colors for a lifetime of beauty
- 50 year manufacturers warranty
- This product qualifies for our Lowest Price Guarantee
- Order now and get our 30 day Price Protection

## DESCRIPTION

Exterior vinyl shutters add the perfect touch of beauty and affordability. Our vinyl shutters come complete with vinyl shutter screws, which make installation a snap. Nothing else can make a dramatic curb appeal improvement for less.