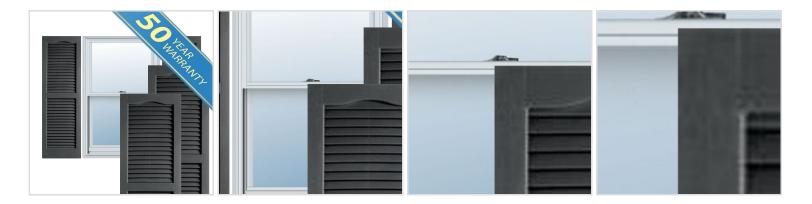

## 14 1/2" x 55" Premium Vinyl Cathedral Top Open Louver Window Shutters, w/Shutter Spikes & Screws (Per Pair), Grey

- Due to materials, widths and lengths are nominal +/- 1/2"
- Includes pair of shutters and color matching hardware
- Easiest installation installs in minutes with included hardware
- Durable copolymer construction features molded-through color
- Vibrant colors for a lifetime of beauty
- 50 year manufacturers warranty
- This product qualifies for our Lowest Price Guarantee
- Order now and get our 30 day Price Protection

## **DESCRIPTION**

Exterior vinyl shutters add the perfect touch of beauty and affordability. Our vinyl shutters come complete with vinyl shutter screws, which make installation a snap. Nothing else can make a dramatic curb appeal improvement for less.