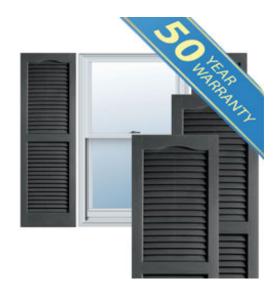

## 14 1/2" x 55" Premium Vinyl Cathedral Top Open Louver Window Shutters, w/Shutter Spikes & Screws (Per Pair), Grey

- Due to materials, widths and lengths are nominal +/- 1/2"
- Includes pair of shutters and color matching hardware
- Easiest installation installs in minutes with included hardware
- Durable copolymer construction features molded-through color
- Vibrant colors for a lifetime of beauty
- 50 year manufacturers warranty
- This product qualifies for our Lowest Price Guarantee
- Order now and get our 30 day Price Protection

## **DESCRIPTION**

Exterior vinyl shutters add the perfect touch of beauty and affordability. Our vinyl shutters come complete with vinyl shutter screws, which make installation a snap. Nothing else can make a dramatic curb appeal improvement for less.