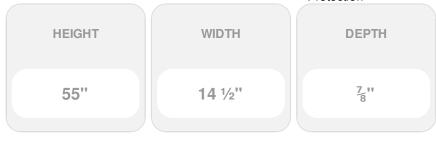

## 14 1/2" x 55" Premium Vinyl Cathedral Top Open Louver Window Shutters, w/Shutter Spikes & Screws (Per Pair), Paintable

- Due to materials, widths and lengths are nominal +/- 1/2"
- Includes pair of shutters and color matching hardware
- Easiest installation installs in minutes with included hardware
- Durable copolymer construction features molded-through color
- Vibrant colors for a lifetime of beauty
- 50 year manufacturers warranty
- This product qualifies for our Lowest Price Guarantee
- Order now and get our 30 day Price Protection