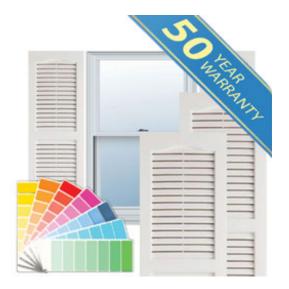

## 14 1/2" x 55" Premium Vinyl Cathedral Top Open Louver Window Shutters, w/Shutter Spikes & Screws (Per Pair), Paintable

- Due to materials, widths and lengths are nominal +/- 1/2"
- Includes pair of shutters and color matching hardware
- Easiest installation installs in minutes with included hardware
- Durable copolymer construction features molded-through color
- Vibrant colors for a lifetime of beauty
- 50 year manufacturers warranty
- This product qualifies for our Lowest Price Guarantee
- Order now and get our 30 day Price Protection

## **DESCRIPTION**

Exterior vinyl shutters add the perfect touch of beauty and affordability. Our vinyl shutters come complete with vinyl shutter screws, which make installation a snap. Nothing else can make a dramatic curb appeal improvement for less.