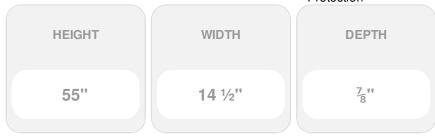

## 14 1/2" x 55" Premium Vinyl Cathedral Top Open Louver Window Shutters, w/Shutter Spikes & Screws (Per Pair), Royal Blue

- Due to materials, widths and lengths are nominal +/- 1/2"
- Includes pair of shutters and color matching hardware
- Easiest installation installs in minutes with included hardware
- Durable copolymer construction features molded-through color
- Vibrant colors for a lifetime of beauty
- 50 year manufacturers warranty
- This product qualifies for our Lowest Price Guarantee
- Order now and get our 30 day Price Protection