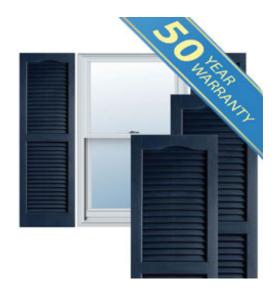

## 14 1/2" x 55" Premium Vinyl Cathedral Top Open Louver Window Shutters, w/Shutter Spikes & Screws (Per Pair), Royal Blue

- Due to materials, widths and lengths are nominal +/- 1/2"
- Includes pair of shutters and color matching hardware
- Easiest installation installs in minutes with included hardware
- Durable copolymer construction features molded-through color
- Vibrant colors for a lifetime of beauty
- 50 year manufacturers warranty
- This product qualifies for our Lowest Price Guarantee
- Order now and get our 30 day Price Protection

## **DESCRIPTION**

Exterior vinyl shutters add the perfect touch of beauty and affordability. Our vinyl shutters come complete with vinyl shutter screws, which make installation a snap. Nothing else can make a dramatic curb appeal improvement for less.