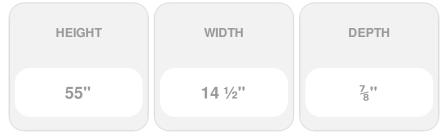

## 14 1/2" x 55" Premium Vinyl Cathedral Top Open Louver Window Shutters, w/Shutter Spikes & Screws (Per Pair), White

- Due to materials, widths and lengths are nominal +/- 1/2"
- Includes pair of shutters and color matching hardware
- Easiest installation installs in minutes with included hardware
- Durable copolymer construction features molded-through color
- Vibrant colors for a lifetime of beauty
- 50 year manufacturers warranty
- This product qualifies for our Lowest Price Guarantee
- Order now and get our 30 day Price Protection