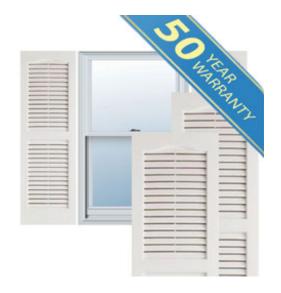

## 14 1/2" x 55" Premium Vinyl Cathedral Top Open Louver Window Shutters, w/Shutter Spikes & Screws (Per Pair), White

- Due to materials, widths and lengths are nominal +/- 1/2"
- Includes pair of shutters and color matching hardware
- Easiest installation installs in minutes with included hardware
- Durable copolymer construction features molded-through color
- Vibrant colors for a lifetime of beauty
- 50 year manufacturers warranty
- This product qualifies for our Lowest Price Guarantee
- Order now and get our 30 day Price Protection

## **DESCRIPTION**

Exterior vinyl shutters add the perfect touch of beauty and affordability. Our vinyl shutters come complete with vinyl shutter screws, which make installation a snap. Nothing else can make a dramatic curb appeal improvement for less.