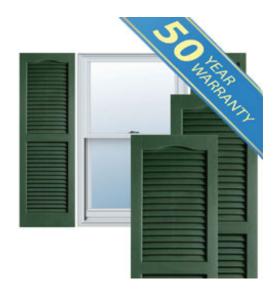

## 14 1/2" x 59" Premium Vinyl Cathedral Top Open Louver Window Shutters, w/Shutter Spikes & Screws (Per Pair), Forest Green

- Due to materials, widths and lengths are nominal +/- 1/2"
- Includes pair of shutters and color matching hardware
- Easiest installation installs in minutes with included hardware
- Durable copolymer construction features molded-through color
- Vibrant colors for a lifetime of beauty
- 50 year manufacturers warranty
- This product qualifies for our Lowest Price Guarantee
- Order now and get our 30 day Price Protection

## **DESCRIPTION**

Exterior vinyl shutters add the perfect touch of beauty and affordability. Our vinyl shutters come complete with vinyl shutter screws, which make installation a snap. Nothing else can make a dramatic curb appeal improvement for less.