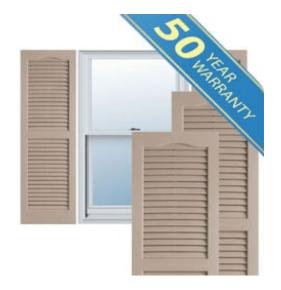

## 14 1/2" x 59" Premium Vinyl Cathedral Top Open Louver Window Shutters, w/Shutter Spikes & Screws (Per Pair), Sandstone

- Due to materials, widths and lengths are nominal +/- 1/2"
- Includes pair of shutters and color matching hardware
- Easiest installation installs in minutes with included hardware
- Durable copolymer construction features molded-through color
- Vibrant colors for a lifetime of beauty
- 50 year manufacturers warranty
- This product qualifies for our Lowest Price Guarantee
- Order now and get our 30 day Price Protection

## **DESCRIPTION**

Exterior vinyl shutters add the perfect touch of beauty and affordability. Our vinyl shutters come complete with vinyl shutter screws, which make installation a snap. Nothing else can make a dramatic curb appeal improvement for less.