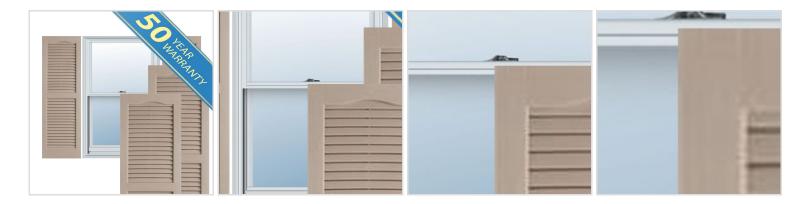

## **MORE IMAGES**

## **DESCRIPTION**

Exterior vinyl shutters add the perfect touch of beauty and affordability. Our vinyl shutters come complete with vinyl shutter screws, which make installation a snap. Nothing else can make a dramatic curb appeal improvement for less.