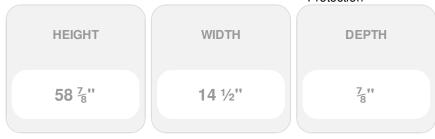

## 14 1/2" x 59" Premium Vinyl Cathedral Top Open Louver Window Shutters, w/Shutter Spikes & Screws (Per Pair), Sandstone

- Due to materials, widths and lengths are nominal +/- 1/2"
- Includes pair of shutters and color matching hardware
- Easiest installation installs in minutes with included hardware
- Durable copolymer construction features molded-through color
- Vibrant colors for a lifetime of beauty
- 50 year manufacturers warranty
- This product qualifies for our Lowest Price Guarantee
- Order now and get our 30 day Price Protection