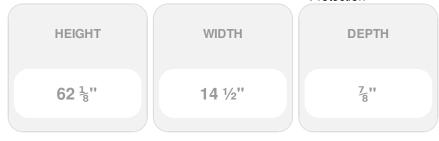

## 14 1/2" x 62" Premium Vinyl Cathedral Top Open Louver Window Shutters, w/Shutter Spikes & Screws (Per Pair), Blue

- Due to materials, widths and lengths are nominal +/- 1/2"
- Includes pair of shutters and color matching hardware
- Easiest installation installs in minutes with included hardware
- Durable copolymer construction features molded-through color
- Vibrant colors for a lifetime of beauty
- 50 year manufacturers warranty
- This product qualifies for our Lowest Price Guarantee
- Order now and get our 30 day Price Protection