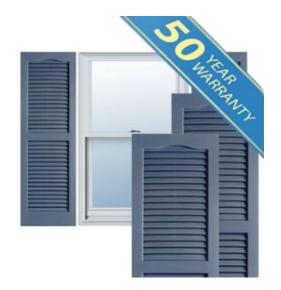

## 14 1/2" x 62" Premium Vinyl Cathedral Top Open Louver Window Shutters, w/Shutter Spikes & Screws (Per Pair), Blue

- Due to materials, widths and lengths are nominal +/- 1/2"
- Includes pair of shutters and color matching hardware
- Easiest installation installs in minutes with included hardware
- Durable copolymer construction features molded-through color
- Vibrant colors for a lifetime of beauty
- 50 year manufacturers warranty
- This product qualifies for our Lowest Price Guarantee
- Order now and get our 30 day Price Protection

## **DESCRIPTION**

Exterior vinyl shutters add the perfect touch of beauty and affordability. Our vinyl shutters come complete with vinyl shutter screws, which make installation a snap. Nothing else can make a dramatic curb appeal improvement for less.