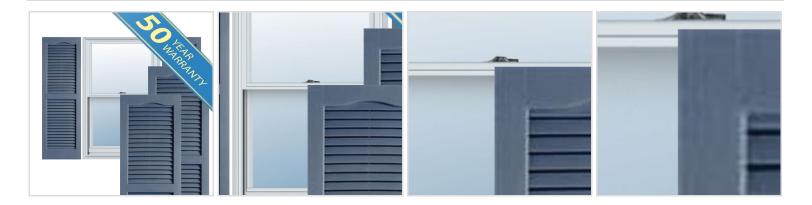

## **MORE IMAGES**

## 14 1/2" x 62" Premium Vinyl Cathedral Top Open Louver Window Shutters, w/Shutter Spikes & Screws (Per Pair), Blue

- Due to materials, widths and lengths are nominal +/- 1/2"
- Includes pair of shutters and color matching hardware
- Easiest installation installs in minutes with included hardware
- Durable copolymer construction features molded-through color
- Vibrant colors for a lifetime of beauty
- 50 year manufacturers warranty
- This product qualifies for our Lowest Price Guarantee
- Order now and get our 30 day Price Protection