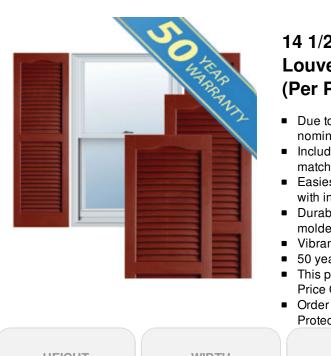

## 14 1/2" x 62" Premium Vinyl Cathedral Top Open Louver Window Shutters, w/Shutter Spikes & Screws (Per Pair), Red

- Due to materials, widths and lengths are nominal +/- 1/2"
- Includes pair of shutters and color matching hardware
- Easiest installation installs in minutes with included hardware
- Durable copolymer construction features molded-through color
- Vibrant colors for a lifetime of beauty
- 50 year manufacturers warranty
- This product qualifies for our Lowest Price Guarantee
- Order now and get our 30 day Price Protection

## DESCRIPTION

Exterior vinyl shutters add the perfect touch of beauty and affordability. Our vinyl shutters come complete with vinyl shutter screws, which make installation a snap. Nothing else can make a dramatic curb appeal improvement for less.