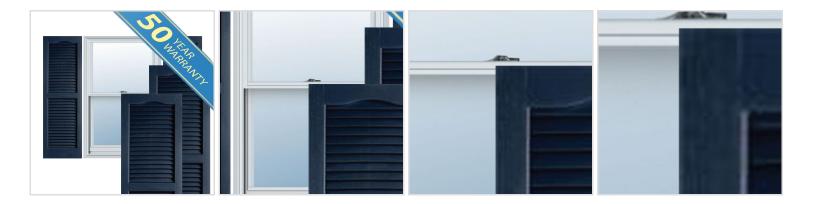

## **MORE IMAGES**

## **DESCRIPTION**

Exterior vinyl shutters add the perfect touch of beauty and affordability. Our vinyl shutters come complete with vinyl shutter screws, which make installation a snap. Nothing else can make a dramatic curb appeal improvement for less.