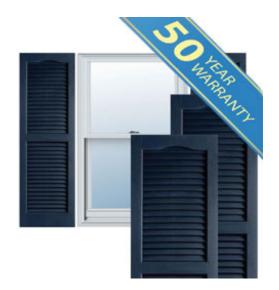

## 14 1/2" x 62" Premium Vinyl Cathedral Top Open Louver Window Shutters, w/Shutter Spikes & Screws (Per Pair), Royal Blue

- Due to materials, widths and lengths are nominal +/- 1/2"
- Includes pair of shutters and color matching hardware
- Easiest installation installs in minutes with included hardware
- Durable copolymer construction features molded-through color
- Vibrant colors for a lifetime of beauty
- 50 year manufacturers warranty
- This product qualifies for our Lowest Price Guarantee
- Order now and get our 30 day Price Protection

## **DESCRIPTION**

Exterior vinyl shutters add the perfect touch of beauty and affordability. Our vinyl shutters come complete with vinyl shutter screws, which make installation a snap. Nothing else can make a dramatic curb appeal improvement for less.