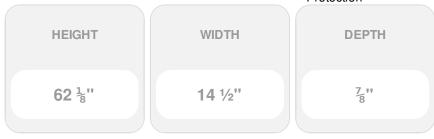

## 14 1/2" x 62" Premium Vinyl Cathedral Top Open Louver Window Shutters, w/Shutter Spikes & Screws (Per Pair), Royal Blue

- Due to materials, widths and lengths are nominal +/- 1/2"
- Includes pair of shutters and color matching hardware
- Easiest installation installs in minutes with included hardware
- Durable copolymer construction features molded-through color
- Vibrant colors for a lifetime of beauty
- 50 year manufacturers warranty
- This product qualifies for our Lowest Price Guarantee
- Order now and get our 30 day Price Protection